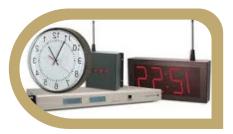

#### **AUTOMATION AND GRMS**

MASTER CLOCK SYSTEM

**BUILDING MANAGEMENT** SYSTEM (BMS)

**SOLAR** SYSTEM

FIRE ALARM SYSTEM

**NURSE CALL AND HIS** 