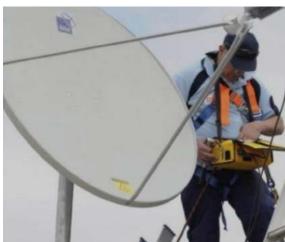

# **Electromechanical Works**

We worked in electromechanical works, such as escalators and elevators, by providing the best engineers and systems. We have concluded local and international partnerships to provide smart and advanced solutions, using the latest scientific findings in the field of control, monitoring and automation, in addition to other electrical and mechanical works.