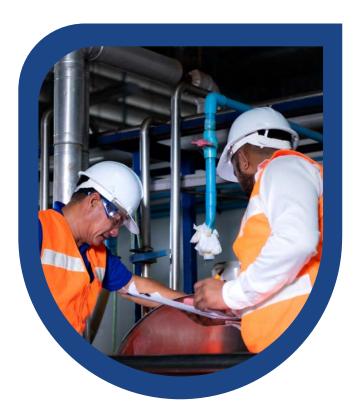

# **Electromechanical Works**

We worked in electromechanical works, such as escalators and elevators, by providing the best engineers and systems. We have concluded local and international partnerships to provide smart and advanced solutions, using the latest scientific findings in the field of control, monitoring and automation, in addition to other electrical and mechanical works.