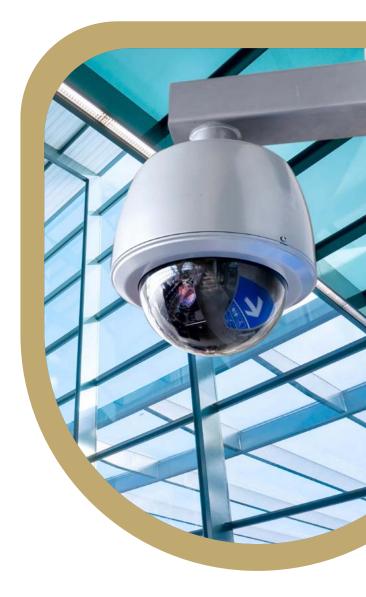

#### **ASC LOW CURRENT SYSTEMS**

IPTV & SMATV SYSTEMS

**STRUCTURE CABLE** SYSTEM

**DIGITAL SIGNAGE**SYSTEM

CCTV & ACCESS CONTROL

MASTER INTERCOM SYSTEM

**PUBLIC ADDRESS** SYSTEM