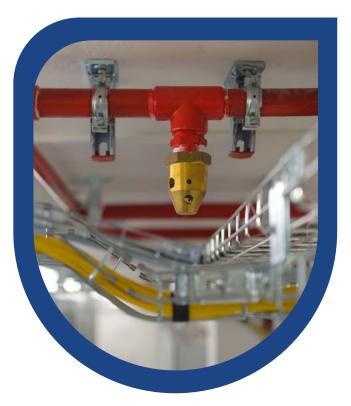

# **Safety & Fire-fighting Systems**

We carry out projects in the field of safety and firefighting systems, by providing the best systems and equipment for fighting fires. We have concluded local and international partnerships to provide smart and advanced solutions, to contribute to protecting the lives of individuals and raising the efficiency and readiness of facilities in preventing and fighting fires in the event they occur, God forbid.