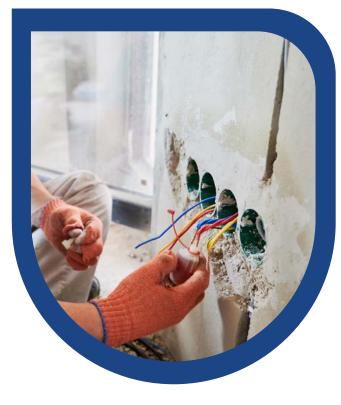

# **Electromechanical Works**

We worked in electromechanical works, such as escalators and elevators, by providing the best engineers and systems. We have concluded local and international partnerships to provide smart and advanced solutions, using the latest scientific findings in the field of control, monitoring and automation, in addition to other electrical and mechanical works.